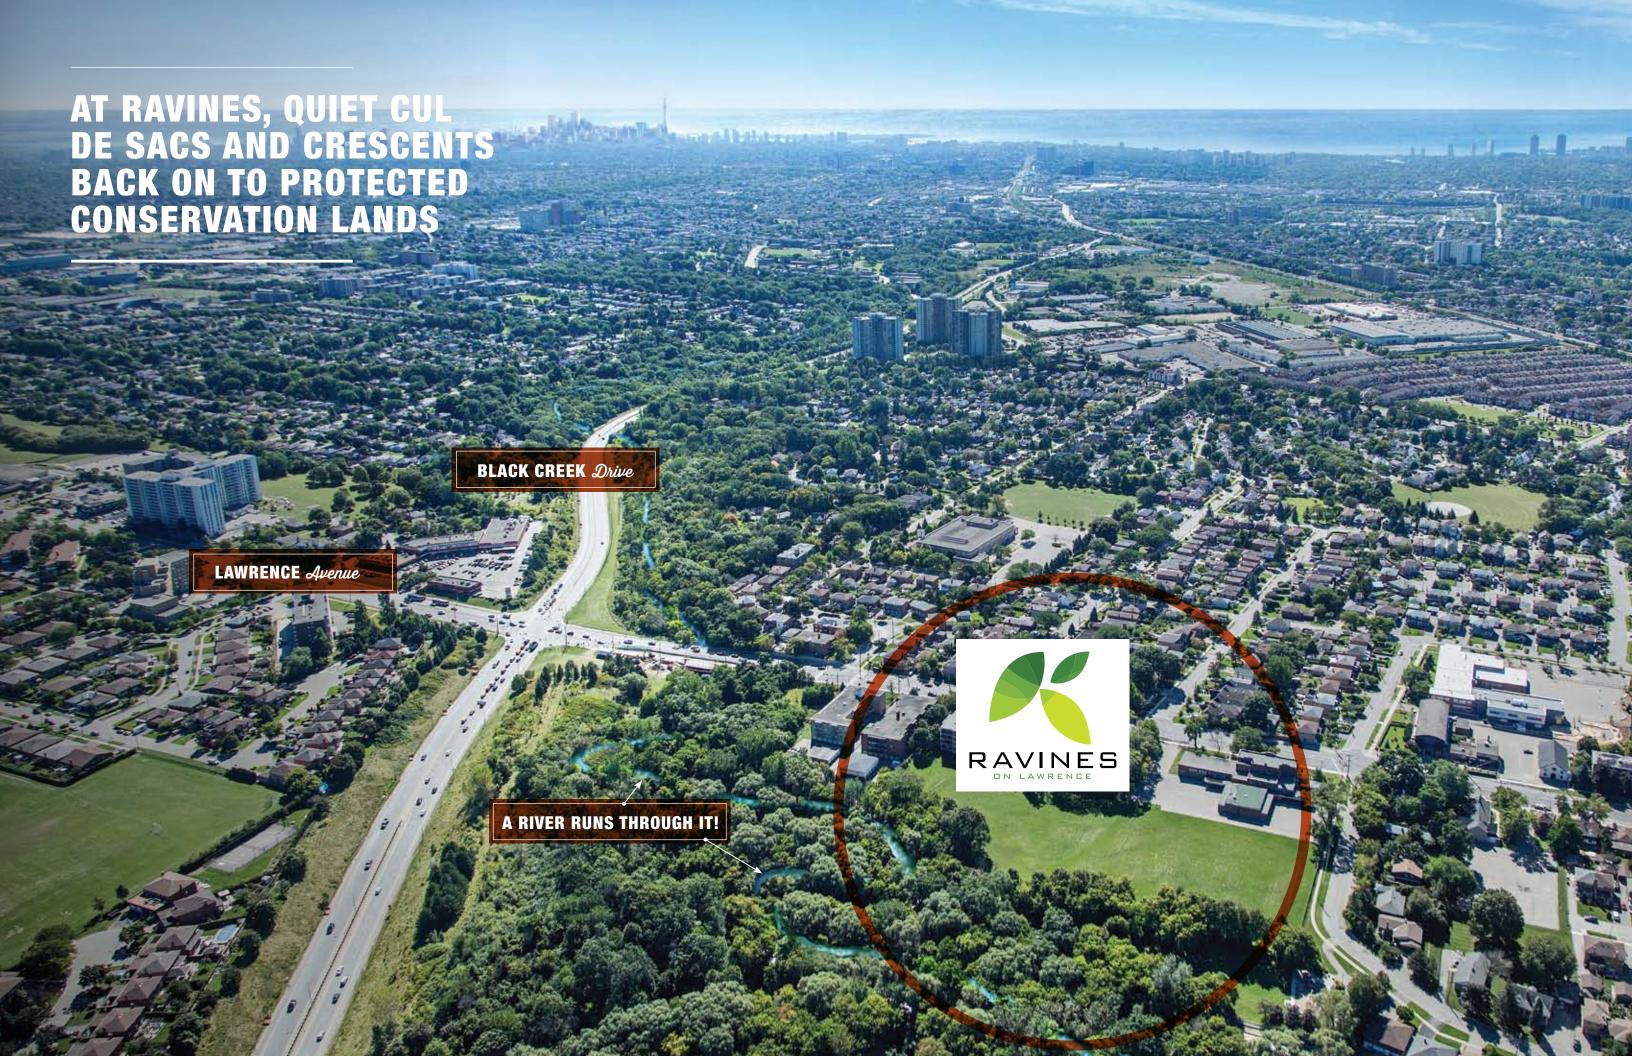

# NATURAL CITY LIVING

Ravines on Lawrence boasts an amazing natural setting in the heart of midtown
Toronto. At Ravines, quiet cul de sacs and crescents back on to protected conservation lands, creating a breathtaking natural backdrop for these distinctive modern semi-detached homes.

At Ravines, the award-winning architects and planners have seamlessly harmonized

and planners have seamlessly harmonized the practical demands of urban living with the natural beauty of this distinctive conservation setting to create a balanced, zen-like atmosphere.